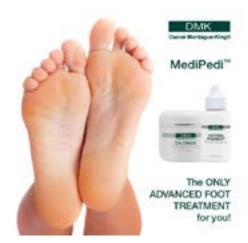

#### DMK Medi Pedi (includes 1 Week Polish)

€75

The DMK MediPedi foot treatment removes calluses / corns / cracked heels / rough, dry hard skin build up / dark pigmented areas and any fungal or bacterial infections. MediPedi, the"Danné Alkaline Wash Callus Treatment" for the feet is exceptional. It leaves the most rough, cracked and callused feet feeling smooth and soft without the use of any blades or rasps.

Clinical trials have proven that Medi Pedi reduced further callus build up and left the feet smoother and softer for much longer. Unlike rasping and scraping techniques, which research has shown to cause a thickening of the skin that resulted in a short-lived / unsatisfactory solution to dry callused feet.

Today's clients are concerned with hygienic environments, cross contamination and risk of infection and rightly so. The Danné alkaline foot treatment is 100% hygienic, safe and best of all effective. Alleviating the concern in all these areas while achieving a more superior result than aggressively blading or rasping skin from the feet.

MediPedi, gently, yet very effectively and efficiently dissolves away dry hardened crusty skin build up on the feet.

MediPedi incorporates our unique alkaline solution, herbal pigment oil and Maximum Moisture. These products swell, dissolve and soften redundant cuticle build up and then returns the skin to a normal pH level.