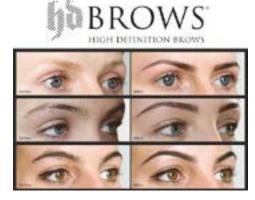

#### **HD Brows**

Our treatment begins with an in-depth consultation to agree the size, shape and the look you want, before starting to create the perfect, bespoke brows to fit your face.

We'll apply custom-blended colour and your Stylist will darken, lighten\* or simply tone the natural shade of your brow to ensure your look is complimented, not overtaken. Our exclusive brow mapping formula then works to build your unique shape before using a combination of HD hair depilation techniques to create it. We'll then perfect your brows using our brilliant make up collection, along with a mini make up lesson to help the upkeep of your brows between appointments.

Worried you don't have enough hair to create a perfect arch? Don't worry! We'll put you on a regrowth programme and work with you every step of the way to get the brows of your dreams.

HD Express(within 4 weeks)