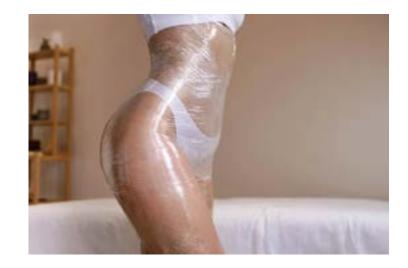

#### Mini Mi Inch-Loss Body Wraps

The advanced technology used in the Mini Mi solution, breaks down fat cells resulting in a reduction of fat and inches from those difficult areas on the body.

Targets fat reduction in specific problem areas

- Permanent fat loss not fluid
- Results seen in a hour
- Fat reduction continues for up to 72 hours
- Improves skin tone, tightens and firms
- Reduces the appearance of cellulite
- Drop a dress size in a single treatment
- Solution needs to be left on Skin for 24 hours
- Diet plan to be followed after treatment

| Full Body Wrap              | €65                           |
|-----------------------------|-------------------------------|
| Half Body Wrap (Tummy only) | €50                           |
|                             | (Course Prices are available) |